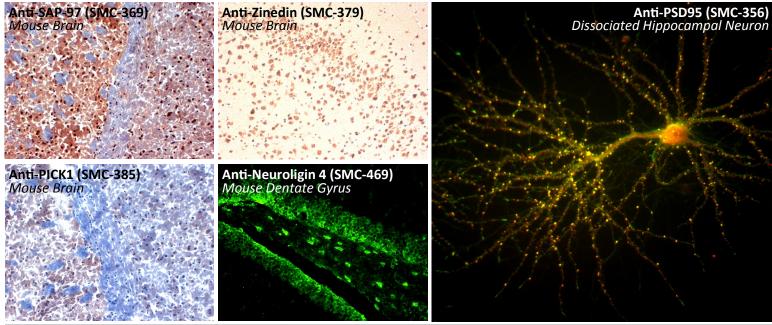

## Neuronal Post-Synaptic Marker Antibodies

| Mouse Anti-Chapsyn-110, S18-30 Monoclonal AntibodySMC-325D100µgMouse Anti-MAGUK, S28-86 Monoclonal AntibodySMC-357D100µgMouse Anti-Neuroligin 1, S97A-31 Monoclonal AntibodySMC-463D100µgMouse Anti-Neuroligin 3, S110-29 Monoclonal AntibodySMC-471D100µgMouse Anti-Neuroligin 4, S98-7 Monoclonal AntibodySMC-469D100µgMouse Anti-Neuroligin 4, S98-7 Monoclonal AntibodySMC-469D100µgMouse Anti-PICK1, S20-8 Monoclonal AntibodySMC-385D100µgMouse Anti-PSD95, 6G6 Monoclonal AntibodySMC-122D100µgMouse Anti-PSD95, 7E3 Monoclonal AntibodySMC-123D100µgMouse Anti-PSD95, S28-43 Monoclonal AntibodySMC-356D100µgMouse Anti-SAPAP (pan), S127-31 Monoclonal AntibodySMC-338D100µgMouse Anti-SAP-97, S64-15 Monoclonal AntibodySMC-338D100µgMouse Anti-SAP-102, S19-2 Monoclonal AntibodySMC-329D100µgMouse Anti-SAP-102, S19-2 Monoclonal AntibodySMC-329D100µgMouse Anti-SHANK 1, S22-21 Monoclonal AntibodySMC-328D100µgMouse Anti-SHANK 2, S23b-6 Monoclonal AntibodySMC-328D100µgMouse Anti-SHANK 1, S367-51 Monoclonal AntibodySMC-336D100µgMouse Anti-SHANK 1/3, S367-51 Monoclonal AntibodySMC-327D100µgMouse Anti-SHANK 1/3, S367-51 Monoclonal AntibodySMC-327D100µgMouse Anti-SHANK 1/3, S367-51 Monoclonal AntibodySMC-363D100µgMouse Anti-SHANK 1/3, S367-51 Monoclonal AntibodySMC-327D100µgMouse Anti-SH                            |                                                               |             |       |
|-------------------------------------------------------------------------------------------------------------------------------------------------------------------------------------------------------------------------------------------------------------------------------------------------------------------------------------------------------------------------------------------------------------------------------------------------------------------------------------------------------------------------------------------------------------------------------------------------------------------------------------------------------------------------------------------------------------------------------------------------------------------------------------------------------------------------------------------------------------------------------------------------------------------------------------------------------------------------------------------------------------------------------------------------------------------------------------------------------------------------------------------------------------------------------------------------------------------------------------------------------------------------------------------------------------------------------------------------------|---------------------------------------------------------------|-------------|-------|
| Mouse Anti-MAGUK, 528-86 Monoclonal AntibodySMC-357D100µgMouse Anti-Neuroligin 1, S97A-31 Monoclonal AntibodySMC-463D100µgMouse Anti-Neuroligin 3, S110-29 Monoclonal AntibodySMC-471D100µgMouse Anti-Neuroligin 4, S98-7 Monoclonal AntibodySMC-469D100µgMouse Anti-Neuroligin 4, S98-7 Monoclonal AntibodySMC-469D100µgMouse Anti-PICK1, S20-8 Monoclonal AntibodySMC-235D100µgMouse Anti-PSD95, 6G6 Monoclonal AntibodySMC-122D100µgMouse Anti-PSD95, 7E3 Monoclonal AntibodySMC-123D100µgMouse Anti-PSD95, 7E3 Monoclonal AntibodySMC-365D100µgMouse Anti-SAPAP (pan), S127-31 Monoclonal AntibodySMC-338D100µgMouse Anti-SAP-97, S64-15 Monoclonal AntibodySMC-338D100µgMouse Anti-SAP-97, S64-15 Monoclonal AntibodySMC-338D100µgMouse Anti-SHANK 1, S22-21 Monoclonal AntibodySMC-329D100µgMouse Anti-SHANK 2, S23b-6 Monoclonal AntibodySMC-328D100µgMouse Anti-SHANK 3, S69-46 Monoclonal AntibodySMC-328D100µgMouse Anti-SHANK 1/3, S367-51 Monoclonal AntibodySMC-327D100µgMouse Anti-SHANK 1/3, S367-51 Monoclonal AntibodySMC-363D100µgMouse Anti-SHA                            | Description                                                   | Catalog No. | Size  |
| Mouse Anti-Neuroligin 1, S97A-31 Monoclonal AntibodySMC-463D100µgMouse Anti-Neuroligin 3, S110-29 Monoclonal AntibodySMC-471D100µgMouse Anti-Neuroligin 4, S98-7 Monoclonal AntibodySMC-469D100µgMouse Anti-PICK1, S20-8 Monoclonal AntibodySMC-469D100µgMouse Anti-PSD95, 666 Monoclonal AntibodySMC-122D100µgMouse Anti-PSD95, 666 Monoclonal AntibodySMC-122D100µgMouse Anti-PSD95, 7E3 Monoclonal AntibodySMC-123D100µgMouse Anti-PSD95, S28-43 Monoclonal AntibodySMC-356D100µgMouse Anti-SAPAP (pan), S127-31 Monoclonal AntibodySMC-369D100µgMouse Anti-SAP-102, S19-2 Monoclonal AntibodySMC-369D100µgMouse Anti-SAP-102, S19-2 Monoclonal AntibodySMC-329D100µgMouse Anti-SHANK 1, S22-21 Monoclonal AntibodySMC-328D100µgMouse Anti-SHANK 2, S23b-6 Monoclonal AntibodySMC-336D100µgMouse Anti-SHANK 1, S567-51 Monoclonal AntibodySMC-327D100µgMouse Anti-SHANK 1/3, S367-51 Monoclonal AntibodySMC-327D100µgMouse Anti-SHANK (pan), S23b-49 Monoclonal AntibodySMC-363D100µgMouse Anti-SHANK (pan), S23b-49 Monoclonal AntibodySMC-363D100µgMo                            | Mouse Anti-Chapsyn-110, S18-30 Monoclonal Antibody            | SMC-325D    | 100µg |
| Mouse Anti-Neuroligin 3, S110-29 Monoclonal AntibodySMC-471D100µgMouse Anti-Neuroligin 4, S98-7 Monoclonal AntibodySMC-469D100µgMouse Anti-PICK1, S20-8 Monoclonal AntibodySMC-385D100µgMouse Anti-PSD95, 6G6 Monoclonal AntibodySMC-122D100µgMouse Anti-PSD95, 7E3 Monoclonal AntibodySMC-123D100µgMouse Anti-PSD95, 7E3 Monoclonal AntibodySMC-123D100µgMouse Anti-PSD95, S28-43 Monoclonal AntibodySMC-356D100µgMouse Anti-SAPAP (pan), S127-31 Monoclonal AntibodySMC-338D100µgMouse Anti-SAPAP (pan), S127-31 Monoclonal AntibodySMC-369D100µgMouse Anti-SAP-97, S64-15 Monoclonal AntibodySMC-369D100µgMouse Anti-SHANK 1, S22-21 Monoclonal AntibodySMC-329D100µgMouse Anti-SHANK 1, S22-21 Monoclonal AntibodySMC-328D100µgMouse Anti-SHANK 1, S23b-6 Monoclonal AntibodySMC-327D100µgMouse Anti-SHANK 1/3, S367-51 Monoclonal AntibodySMC-327D100µgMouse Anti-SHANK (pan), S23b-49 Monoclonal AntibodySMC-363D100µgMouse Anti-SH                            | Mouse Anti- <b>MAGUK,</b> S28-86 Monoclonal Antibody          | SMC-357D    | 100µg |
| Mouse Anti-Neuroligin 4, S98-7 Monoclonal AntibodySMC-469D100µgMouse Anti-PICK1, S20-8 Monoclonal AntibodySMC-385D100µgMouse Anti-PSD95, 666 Monoclonal AntibodySMC-122D100µgMouse Anti-PSD95, 7E3 Monoclonal AntibodySMC-123D100µgMouse Anti-PSD95, 7E3 Monoclonal AntibodySMC-356D100µgMouse Anti-PSD95, S28-43 Monoclonal AntibodySMC-356D100µgMouse Anti-SAPAP (pan), S127-31 Monoclonal AntibodySMC-338D100µgMouse Anti-SAPAP (pan), S127-31 Monoclonal AntibodySMC-338D100µgMouse Anti-SAP-97, S64-15 Monoclonal AntibodySMC-369D100µgMouse Anti-SAP-97, S64-15 Monoclonal AntibodySMC-329D100µgMouse Anti-SHANK 1, S22-21 Monoclonal AntibodySMC-328D100µgMouse Anti-SHANK 1, S22-21 Monoclonal AntibodySMC-328D100µgMouse Anti-SHANK 1, S22-21 Monoclonal AntibodySMC-328D100µgMouse Anti-SHANK 2, S23b-6 Monoclonal AntibodySMC-328D100µgMouse Anti-SHANK 1/3, S367-51 Monoclonal AntibodySMC-336D100µgMouse Anti-SHANK (pan), S23b-49 Monoclonal AntibodySMC-363D100µgMouse Anti-SHANK (pan), S23b-49 Monoclonal AntibodySMC-421D100µgMouse Anti                            | Mouse Anti-Neuroligin 1, S97A-31 Monoclonal Antibody          | SMC-463D    | 100µg |
| Mouse Anti-PICK1, S20-8 Monoclonal AntibodySMC-385D100µgMouse Anti-PSD95, 6G6 Monoclonal AntibodySMC-122D100µgMouse Anti-PSD95, 7E3 Monoclonal AntibodySMC-123D100µgMouse Anti-PSD95, 7E3 Monoclonal AntibodySMC-356D100µgMouse Anti-SAPAP (pan), S127-31 Monoclonal AntibodySMC-338D100µgMouse Anti-SAPAP (pan), S127-31 Monoclonal AntibodySMC-338D100µgMouse Anti-SAP-97, S64-15 Monoclonal AntibodySMC-369D100µgMouse Anti-SAP-102, S19-2 Monoclonal AntibodySMC-329D100µgMouse Anti-SHANK 1, S22-21 Monoclonal AntibodySMC-329D100µgMouse Anti-SHANK 2, S23b-6 Monoclonal AntibodySMC-328D100µgMouse Anti-SHANK 3, S69-46 Monoclonal AntibodySMC-336D100µgMouse Anti-SHANK 1/3, S367-51 Monoclonal AntibodySMC-327D100µgMouse Anti-SHANK (pan), S23b-49 Monoclonal AntibodySMC-363D100µgMouse Anti-SHASL1, S51-1 Monoclonal AntibodySMC-327D100µgMouse Anti-SHASL1, S51-1 Monoclonal AntibodySMC-421D100µgMouse Anti-SHASL4SA5-36 Monoclonal AntibodySMC-422D100µgMouse Anti-SHASL4SA5-36 Monoclonal AntibodySMC-422D100µg                                                                                                                       | Mouse Anti-Neuroligin 3, S110-29 Monoclonal Antibody          | SMC-471D    | 100µg |
| Mouse Anti-PSD95, 6G6 Monoclonal AntibodySMC-122D100µgMouse Anti-PSD95, 7E3 Monoclonal AntibodySMC-123D100µgMouse Anti-PSD95, S28-43 Monoclonal AntibodySMC-356D100µgMouse Anti-SAPAP (pan), S127-31 Monoclonal AntibodySMC-338D100µgMouse Anti-SAP-97, S64-15 Monoclonal AntibodySMC-369D100µgMouse Anti-SAP-102, S19-2 Monoclonal AntibodySMC-369D100µgMouse Anti-SHANK 1, S22-21 Monoclonal AntibodySMC-329D100µgMouse Anti-SHANK 2, S23b-6 Monoclonal AntibodySMC-328D100µgMouse Anti-SHANK 3, S69-46 Monoclonal AntibodySMC-328D100µgMouse Anti-SHANK 1/3, S367-51 Monoclonal AntibodySMC-327D100µgMouse Anti-SHANK (pan), S23b-49 Monoclonal AntibodySMC-363D100µgMouse Anti-SHANK (pan), S23b-49 Monoclonal AntibodySMC-363D100µgMouse Anti-SHASL1, S51-1 Monoclonal AntibodySMC-363D100µgMouse Anti-SHASL4S245-36 Monoclonal AntibodySMC-421D100µgMouse Anti-TARP y2/4/8 Stargazin, S245-36 Monoclonal AntibodySMC-422D100µg                                                                                  | Mouse Anti-Neuroligin 4, S98-7 Monoclonal Antibody            | SMC-469D    | 100µg |
| Mouse Anti-PSD95, 7E3 Monoclonal AntibodySMC-123D100µgMouse Anti-PSD95, S28-43 Monoclonal AntibodySMC-356D100µgMouse Anti-SAPAP (pan), S127-31 Monoclonal AntibodySMC-338D100µgMouse Anti-SAP-97, S64-15 Monoclonal AntibodySMC-369D100µgMouse Anti-SAP-102, S19-2 Monoclonal AntibodySMC-134D100µgMouse Anti-SHANK 1, S22-21 Monoclonal AntibodySMC-329D100µgMouse Anti-SHANK 2, S23b-6 Monoclonal AntibodySMC-328D100µgMouse Anti-SHANK 3, S69-46 Monoclonal AntibodySMC-336D100µgMouse Anti-SHANK 1/3, S367-51 Monoclonal AntibodySMC-400D100µgMouse Anti-SHANK (pan), S23b-49 Monoclonal AntibodySMC-363D100µgMouse Anti-SHANK (pan), S23b-51 Monoclonal AntibodySMC-363D100µgMouse Anti-TARP y2/4/8 Stargazin, S245-36 Monoclonal AntibodySMC-42 | Mouse Anti- <b>PICK1</b> , S20-8 Monoclonal Antibody          | SMC-385D    | 100µg |
| Mouse Anti-PSD95, S28-43 Monoclonal AntibodySMC-356D100µgMouse Anti-SAPAP (pan), S127-31 Monoclonal AntibodySMC-338D100µgMouse Anti-SAP-97, S64-15 Monoclonal AntibodySMC-369D100µgMouse Anti-SAP-102, S19-2 Monoclonal AntibodySMC-134D100µgMouse Anti-SHANK 1, S22-21 Monoclonal AntibodySMC-329D100µgMouse Anti-SHANK 2, S23b-6 Monoclonal AntibodySMC-328D100µgMouse Anti-SHANK 2, S23b-6 Monoclonal AntibodySMC-336D100µgMouse Anti-SHANK 3, S69-46 Monoclonal AntibodySMC-336D100µgMouse Anti-SHANK 1/3, S367-51 Monoclonal AntibodySMC-460D100µgMouse Anti-SHANK (pan), S23b-49 Monoclonal AntibodySMC-363D100µgMouse Anti-TARP y2/Stargazin, S245-1 Monoclonal AntibodySMC-421D100µgMouse Anti-TARP y2/4/8 Stargazin, S245-36 Monoclonal AntibodySMC-422D100µg                                                                                                                                                                                                                                                                                                                                                                                | Mouse Anti- <b>PSD95</b> , 6G6 Monoclonal Antibody            | SMC-122D    | 100µg |
| Mouse Anti-SAPAP (pan), S127-31 Monoclonal AntibodySMC-338D100µgMouse Anti-SAP-97, S64-15 Monoclonal AntibodySMC-369D100µgMouse Anti-SAP-102, S19-2 Monoclonal AntibodySMC-134D100µgMouse Anti-SHANK 1, S22-21 Monoclonal AntibodySMC-329D100µgMouse Anti-SHANK 2, S23b-6 Monoclonal AntibodySMC-328D100µgMouse Anti-SHANK 3, S69-46 Monoclonal AntibodySMC-328D100µgMouse Anti-SHANK 3, S69-46 Monoclonal AntibodySMC-336D100µgMouse Anti-SHANK 1/3, S367-51 Monoclonal AntibodySMC-460D100µgMouse Anti-SHANK (pan), S23b-49 Monoclonal AntibodySMC-363D100µgMouse Anti-SHASL1, S51-1 Monoclonal AntibodySMC-421D100µgMouse Anti-TARP y2/Stargazin, S245-1 Monoclonal AntibodySMC-422D100µgMouse Anti-TARP y2/4/8 Stargazin, S245-36 Monoclonal AntibodySMC-422D100µg                                                                                                                                                                                                                                                                                                                                                                                | Mouse Anti- <b>PSD95</b> , 7E3 Monoclonal Antibody            | SMC-123D    | 100µg |
| Mouse Anti-SAP-97, S64-15 Monoclonal AntibodySMC-369D100µgMouse Anti-SAP-102, S19-2 Monoclonal AntibodySMC-134D100µgMouse Anti-SHANK 1, S22-21 Monoclonal AntibodySMC-329D100µgMouse Anti-SHANK 2, S23b-6 Monoclonal AntibodySMC-328D100µgMouse Anti-SHANK 3, S69-46 Monoclonal AntibodySMC-336D100µgMouse Anti-SHANK 3, S69-46 Monoclonal AntibodySMC-336D100µgMouse Anti-SHANK 1/3, S367-51 Monoclonal AntibodySMC-336D100µgMouse Anti-SHANK (pan), S23b-49 Monoclonal AntibodySMC-327D100µgMouse Anti-SHANK (pan), S23b-49 Monoclonal AntibodySMC-363D100µgMouse Anti-SHANK (pan), S23b-49 Monoclonal AntibodySMC-363D100µgMouse Anti-SHANK (pan), S23b-49 Monoclonal AntibodySMC-327D100µgMouse Anti-SHANK (pan), S23b-49 Monoclonal AntibodySMC-322D100µgMouse Anti-TARP y2/Stargazin, S245-1 Monoclonal AntibodySMC-421D100µgMouse Anti-TARP y2/4/8 Stargazin, S245-36 Monoclonal AntibodySMC-422D100µg                                                                                                                                                                                                                                                                                                                                                                                                                                         | Mouse Anti- <b>PSD95</b> , S28-43 Monoclonal Antibody         | SMC-356D    | 100µg |
| Mouse Anti-SAP-102, S19-2 Monoclonal AntibodySMC-134D100µgMouse Anti-SHANK 1, S22-21 Monoclonal AntibodySMC-329D100µgMouse Anti-SHANK 2, S23b-6 Monoclonal AntibodySMC-328D100µgMouse Anti-SHANK 2, S23b-6 Monoclonal AntibodySMC-328D100µgMouse Anti-SHANK 3, S69-46 Monoclonal AntibodySMC-336D100µgMouse Anti-SHANK 1/3, S367-51 Monoclonal AntibodySMC-460D100µgMouse Anti-SHANK (pan), S23b-49 Monoclonal AntibodySMC-327D100µgMouse Anti-SHANK (pan), S23b-49 Monoclonal AntibodySMC-327D100µgMouse Anti-SHASGL1, S51-1 Monoclonal AntibodySMC-363D100µgMouse Anti-TARP y2/Stargazin, S245-1 Monoclonal AntibodySMC-421D100µgMouse Anti-TARP y2/4/8 Stargazin, S245-36 Monoclonal AntibodySMC-422D100µg                                                                                                                                                                                                                                                                                                                                                                                                                                                                                                                                                                                                                                         | Mouse Anti-SAPAP (pan), S127-31 Monoclonal Antibody           | SMC-338D    | 100µg |
| Mouse Anti-SHANK 1, S22-21 Monoclonal AntibodySMC-329D100µgMouse Anti-SHANK 2, S23b-6 Monoclonal AntibodySMC-328D100µgMouse Anti-SHANK 3, S69-46 Monoclonal AntibodySMC-336D100µgMouse Anti-SHANK 1/3, S367-51 Monoclonal AntibodySMC-460D100µgMouse Anti-SHANK (pan), S23b-49 Monoclonal AntibodySMC-327D100µgMouse Anti-SHANK (pan), S23b-49 Monoclonal AntibodySMC-363D100µgMouse Anti-SHANK (pan), S23b-49 Monoclonal AntibodySMC-363D100µgMouse Anti-SHAGL1, S51-1 Monoclonal AntibodySMC-363D100µgMouse Anti-TARP y2/Stargazin, S245-1 Monoclonal AntibodySMC-421D100µgMouse Anti-TARP y2/4/8 Stargazin, S245-36 Monoclonal AntibodySMC-422D100µg                                                                                                                                                                                                                                                                                                                                                                                                                                                                                                                                                                                                                                                                                               | Mouse Anti-SAP-97, S64-15 Monoclonal Antibody                 | SMC-369D    | 100µg |
| Mouse Anti-SHANK 2, S23b-6 Monoclonal AntibodySMC-328D100μgMouse Anti-SHANK 3, S69-46 Monoclonal AntibodySMC-336D100μgMouse Anti-SHANK 1/3, S367-51 Monoclonal AntibodySMC-460D100μgMouse Anti-SHANK (pan), S23b-49 Monoclonal AntibodySMC-327D100μgMouse Anti-SHANK (pan), S23b-49 Monoclonal AntibodySMC-363D100μgMouse Anti-SH3GL1, S51-1 Monoclonal AntibodySMC-363D100μgMouse Anti-TARP γ2/Stargazin, S245-1 Monoclonal AntibodySMC-421D100μgMouse Anti-TARP γ2/4/8 Stargazin, S245-36 Monoclonal AntibodySMC-422D100μg                                                                                                                                                                                                                                                                                                                                                                                                                                                                                                                                                                                                                                                                                                                                                                                                                          | Mouse Anti-SAP-102, S19-2 Monoclonal Antibody                 | SMC-134D    | 100µg |
| Mouse Anti-SHANK 3, S69-46 Monoclonal AntibodySMC-336D100µgMouse Anti-SHANK 1/3, S367-51 Monoclonal AntibodySMC-460D100µgMouse Anti-SHANK (pan), S23b-49 Monoclonal AntibodySMC-327D100µgMouse Anti-SH3GL1, S51-1 Monoclonal AntibodySMC-363D100µgMouse Anti-TARP y2/Stargazin, S245-1 Monoclonal AntibodySMC-421D100µgMouse Anti-TARP y2/4/8 Stargazin, S245-36 Monoclonal AntibodySMC-422D100µg                                                                                                                                                                                                                                                                                                                                                                                                                                                                                                                                                                                                                                                                                                                                                                                                                                                                                                                                                     | Mouse Anti-SHANK 1, S22-21 Monoclonal Antibody                | SMC-329D    | 100µg |
| Mouse Anti-SHANK 1/3, S367-51 Monoclonal AntibodySMC-460D100μgMouse Anti-SHANK (pan), S23b-49 Monoclonal AntibodySMC-327D100μgMouse Anti-SH3GL1, S51-1 Monoclonal AntibodySMC-363D100μgMouse Anti-TARP γ2/Stargazin, S245-1 Monoclonal AntibodySMC-421D100μgMouse Anti-TARP γ2/4/8 Stargazin, S245-36 Monoclonal AntibodySMC-422D100μg                                                                                                                                                                                                                                                                                                                                                                                                                                                                                                                                                                                                                                                                                                                                                                                                                                                                                                                                                                                                                | Mouse Anti- <b>SHANK 2</b> , S23b-6 Monoclonal Antibody       | SMC-328D    | 100µg |
| Mouse Anti-SHANK (pan), S23b-49 Monoclonal AntibodySMC-327D100μgMouse Anti-SH3GL1, S51-1 Monoclonal AntibodySMC-363D100μgMouse Anti-TARP γ2/Stargazin, S245-1 Monoclonal AntibodySMC-421D100μgMouse Anti-TARP γ2/4/8 Stargazin, S245-36 Monoclonal AntibodySMC-422D100μg                                                                                                                                                                                                                                                                                                                                                                                                                                                                                                                                                                                                                                                                                                                                                                                                                                                                                                                                                                                                                                                                              | Mouse Anti-SHANK 3, S69-46 Monoclonal Antibody                | SMC-336D    | 100µg |
| Mouse Anti-SH3GL1, S51-1 Monoclonal AntibodySMC-363D100μgMouse Anti-TARP γ2/Stargazin, S245-1 Monoclonal AntibodySMC-421D100μgMouse Anti-TARP γ2/4/8 Stargazin, S245-36 Monoclonal AntibodySMC-422D100μg                                                                                                                                                                                                                                                                                                                                                                                                                                                                                                                                                                                                                                                                                                                                                                                                                                                                                                                                                                                                                                                                                                                                              | Mouse Anti-SHANK 1/3, S367-51 Monoclonal Antibody             | SMC-460D    | 100µg |
| Mouse Anti-TARP γ2/Stargazin, S245-1 Monoclonal AntibodySMC-421D100μgMouse Anti-TARP γ2/4/8 Stargazin, S245-36 Monoclonal AntibodySMC-422D100μg                                                                                                                                                                                                                                                                                                                                                                                                                                                                                                                                                                                                                                                                                                                                                                                                                                                                                                                                                                                                                                                                                                                                                                                                       | Mouse Anti-SHANK (pan), S23b-49 Monoclonal Antibody           | SMC-327D    | 100µg |
| Mouse Anti- <b>TARP γ2/4/8 Stargazin</b> , S245-36 Monoclonal Antibody SMC-422D 100μg                                                                                                                                                                                                                                                                                                                                                                                                                                                                                                                                                                                                                                                                                                                                                                                                                                                                                                                                                                                                                                                                                                                                                                                                                                                                 | Mouse Anti-SH3GL1, S51-1 Monoclonal Antibody                  | SMC-363D    | 100µg |
|                                                                                                                                                                                                                                                                                                                                                                                                                                                                                                                                                                                                                                                                                                                                                                                                                                                                                                                                                                                                                                                                                                                                                                                                                                                                                                                                                       | Mouse Anti-TARP y2/Stargazin, S245-1 Monoclonal Antibody      | SMC-421D    | 100µg |
| Asura Anti Zinadin, 500 CA Managlangi Antibadu                                                                                                                                                                                                                                                                                                                                                                                                                                                                                                                                                                                                                                                                                                                                                                                                                                                                                                                                                                                                                                                                                                                                                                                                                                                                                                        | Mouse Anti-TARP y2/4/8 Stargazin, S245-36 Monoclonal Antibody | SMC-422D    | 100µg |
| viouse Anti- <b>zineain</b> , 588-64 ivionocional Antibody SMC-379D 100µg                                                                                                                                                                                                                                                                                                                                                                                                                                                                                                                                                                                                                                                                                                                                                                                                                                                                                                                                                                                                                                                                                                                                                                                                                                                                             | Mouse Anti- <b>Zinedin</b> , S88-64 Monoclonal Antibody       | SMC-379D    | 100µg |