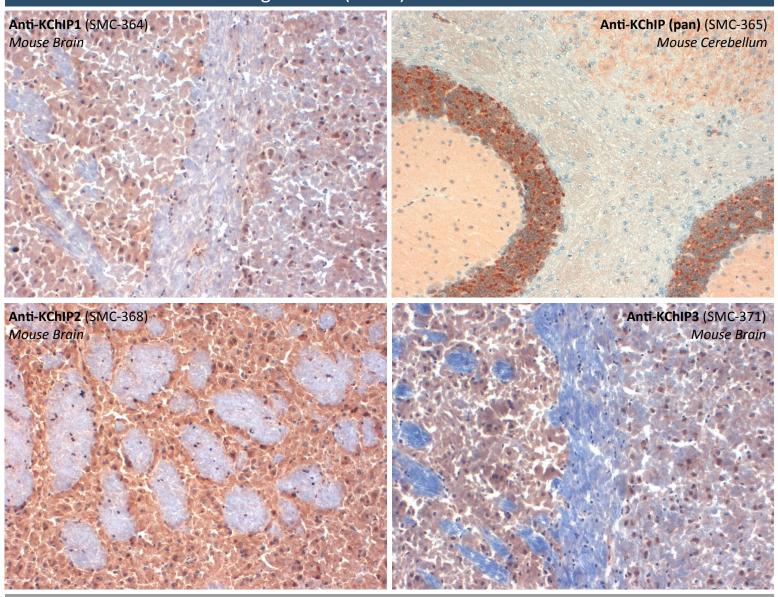

## Potassium Channel Interacting Protein (KChIP) Antibodies

| Description                                                                 | Catalog No. | Size  |
|-----------------------------------------------------------------------------|-------------|-------|
| Mouse Anti- <b>KChIP1</b> Monoclonal Antibody  Species Reactivity: Hu/Ms/Rt | SMC-364D    | 100µg |
| Mouse Anti-KChIP2 Monoclonal Antibody  Species Reactivity: Hu/Ms/Rt         | SMC-368D    | 100µg |
| Mouse Anti- <b>KChIP3</b> Monoclonal Antibody  Species Reactivity: Hu/Ms/Rt | SMC-371D    | 100µg |
| Mouse Anti-KChIP (pan) Monoclonal Antibody  Species Reactivity: Hu/Ms/Rt    | SMC-365D    | 100µg |