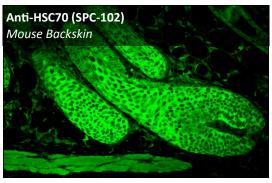

## Heat Shock Cognate 70 Antibodies, Proteins, and ELISA Kits

| Description                                                                                                                                | Catalog No.         | Size              |
|--------------------------------------------------------------------------------------------------------------------------------------------|---------------------|-------------------|
| Mouse Anti- <b>HSP70/HSC70,</b> N27F3-4 Monoclonal Antibody<br>Species Reactivity: Hu/Ms/Rt/Bv/C.el/Dg/Bg/CK/Dr/Fs/GP/Hm/Mk/Pg/Pl/Rb/Sh/Xe | SMC-104A/B          | 50μg/200μg        |
| Mouse Anti- <b>HSP70/HSC70,</b> BB70 Monoclonal Antibody<br>Species Reactivity: Hu/Ms/Rt/Sh/Dg/Bg/Bv/Fs/GP/Pg/Hm/Rb/Ck/Xe/Dr/Ys            | SMC-106A/B          | 50μg/200μg        |
| Mouse Anti- <b>HSP70/HSC70,</b> 5G1-95 Monoclonal Antibody Species Reactivity: Plants                                                      | SMC-120D            | 100μg             |
| Mouse Anti- <b>HSC70,</b> 1F2-H5 Monoclonal Antibody  Species Reactivity: Hu/Ms/Rt                                                         | SMC-151A/B          | 50μg/200μg        |
| Rabbit Anti- <b>HSC70,</b> Polyclonal Antibody <i>Species Reactivity:</i> Hu/Hm/Rt                                                         | SPC-102C/D          | 25μg/100μg        |
| Rabbit Anti- <b>HSC70,</b> Polyclonal Antibody  Species Reactivity: Plants                                                                 | SPC-302D            | 100μΙ             |
| Rabbit Anti- <b>HSC70,</b> Polyclonal Antibody <i>Species Reactivity:</i> Fs/SIm                                                           | SPC-303D            | 100μΙ             |
| Rabbit Anti- <b>HSP70/HSC70,</b> Polyclonal Antibody <i>Species Reactivity:</i> Fs/Mm/Pl                                                   | SPC-311D            | 100μg             |
| Rabbit Anti- <b>HSP70/HSC70,</b> Polyclonal Antibody <i>Species Reactivity:</i> Fs/Hu                                                      | SPC-312D            | 100μg             |
| Human <b>HSC70</b> Recombinant Protein (Active), His-tag                                                                                   | SPR-106A/B/C        | 50μg/100μg/200μg  |
| HSC70 StressXpress® ELISA Kit                                                                                                              | SKT-106/SKT-106-480 | 96-well/5x96-well |