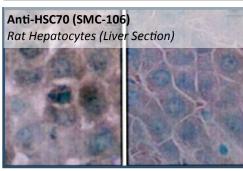

## Heat Shock Cognate 70 Antibodies, Proteins, and ELISA Kits

| Description                                                                                                                                | Catalog No.         | Size              |
|--------------------------------------------------------------------------------------------------------------------------------------------|---------------------|-------------------|
| Mouse Anti- <b>HSP70/HSC70,</b> N27F3-4 Monoclonal Antibody<br>Species Reactivity: Hu/Ms/Rt/Bv/C.el/Dg/Bg/CK/Dr/Fs/GP/Hm/Mk/Pg/Pl/Rb/Sh/Xe | SMC-104A/B          | 50μg/200μg        |
| Mouse Anti- <b>HSP70/HSC70,</b> BB70 Monoclonal Antibody<br>Species Reactivity: Hu/Ms/Rt/Sh/Dg/Bg/Bv/Fs/GP/Pg/Hm/Rb/Ck/Xe/Dr/Ys            | SMC-106A/B          | 50μg/200μg        |
| Mouse Anti- <b>HSP70/HSC70,</b> 5G1-95 Monoclonal Antibody Species Reactivity: Plants                                                      | SMC-120D            | 100μg             |
| Mouse Anti- <b>HSC70,</b> 1F2-H5 Monoclonal Antibody  Species Reactivity: Hu/Ms/Rt                                                         | SMC-151A/B          | 50μg/200μg        |
| Rabbit Anti- <b>HSC70,</b> Polyclonal Antibody <i>Species Reactivity:</i> Hu/Hm/Rt                                                         | SPC-102C/D          | 25μg/100μg        |
| Rabbit Anti- <b>HSC70,</b> Polyclonal Antibody  Species Reactivity: Plants                                                                 | SPC-302D            | 100μΙ             |
| Rabbit Anti- <b>HSC70,</b> Polyclonal Antibody <i>Species Reactivity:</i> Fs/SIm                                                           | SPC-303D            | 100μΙ             |
| Rabbit Anti- <b>HSP70/HSC70,</b> Polyclonal Antibody <i>Species Reactivity:</i> Fs/Mm/Pl                                                   | SPC-311D            | 100μg             |
| Rabbit Anti- <b>HSP70/HSC70,</b> Polyclonal Antibody <i>Species Reactivity:</i> Fs/Hu                                                      | SPC-312D            | 100μg             |
| Human <b>HSC70</b> Recombinant Protein (Active), His-tag                                                                                   | SPR-106A/B/C        | 50μg/100μg/200μg  |
| HSC70 StressXpress® ELISA Kit                                                                                                              | SKT-106/SKT-106-480 | 96-well/5x96-well |