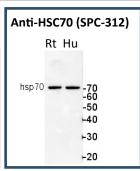

## Heat Shock Cognate 70 Antibodies, Proteins, and ELISA Kits

| Description                                                                                                                                | Catalog No.         | Size              |
|--------------------------------------------------------------------------------------------------------------------------------------------|---------------------|-------------------|
| Mouse Anti- <b>HSP70/HSC70,</b> N27F3-4 Monoclonal Antibody<br>Species Reactivity: Hu/Ms/Rt/Bv/C.el/Dg/Bg/CK/Dr/Fs/GP/Hm/Mk/Pg/Pl/Rb/Sh/Xe | SMC-104A/B          | 50μg/200μg        |
| Mouse Anti- <b>HSP70/HSC70,</b> BB70 Monoclonal Antibody<br>Species Reactivity: Hu/Ms/Rt/Sh/Dg/Bg/Bv/Fs/GP/Pg/Hm/Rb/Ck/Xe/Dr/Ys            | SMC-106A/B          | 50μg/200μg        |
| Mouse Anti- <b>HSP70/HSC70,</b> 5G1-95 Monoclonal Antibody Species Reactivity: Plants                                                      | SMC-120D            | 100μg             |
| Mouse Anti- <b>HSC70,</b> 1F2-H5 Monoclonal Antibody  Species Reactivity: Hu/Ms/Rt                                                         | SMC-151A/B          | 50μg/200μg        |
| Rabbit Anti- <b>HSC70,</b> Polyclonal Antibody <i>Species Reactivity:</i> Hu/Hm/Rt                                                         | SPC-102C/D          | 25μg/100μg        |
| Rabbit Anti- <b>HSC70,</b> Polyclonal Antibody  Species Reactivity: Plants                                                                 | SPC-302D            | 100μΙ             |
| Rabbit Anti- <b>HSC70,</b> Polyclonal Antibody <i>Species Reactivity:</i> Fs/SIm                                                           | SPC-303D            | 100μΙ             |
| Rabbit Anti- <b>HSP70/HSC70,</b> Polyclonal Antibody <i>Species Reactivity:</i> Fs/Mm/Pl                                                   | SPC-311D            | 100μg             |
| Rabbit Anti- <b>HSP70/HSC70,</b> Polyclonal Antibody <i>Species Reactivity:</i> Fs/Hu                                                      | SPC-312D            | 100μg             |
| Human <b>HSC70</b> Recombinant Protein (Active), His-tag                                                                                   | SPR-106A/B/C        | 50μg/100μg/200μg  |
| HSC70 StressXpress® ELISA Kit                                                                                                              | SKT-106/SKT-106-480 | 96-well/5x96-well |