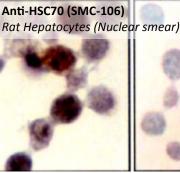

## Heat Shock Cognate 70 Antibodies, Proteins, and ELISA Kits

| Description                                                                                                                                | Catalog No.         | Size              |
|--------------------------------------------------------------------------------------------------------------------------------------------|---------------------|-------------------|
| Mouse Anti- <b>HSP70/HSC70,</b> N27F3-4 Monoclonal Antibody<br>Species Reactivity: Hu/Ms/Rt/Bv/C.el/Dg/Bg/CK/Dr/Fs/GP/Hm/Mk/Pg/Pl/Rb/Sh/Xe | SMC-104A/B          | 50μg/200μg        |
| Mouse Anti- <b>HSP70/HSC70,</b> BB70 Monoclonal Antibody<br>Species Reactivity: Hu/Ms/Rt/Sh/Dg/Bg/Bv/Fs/GP/Pg/Hm/Rb/Ck/Xe/Dr/Ys            | SMC-106A/B          | 50μg/200μg        |
| Mouse Anti- <b>HSP70/HSC70,</b> 5G1-95 Monoclonal Antibody Species Reactivity: Plants                                                      | SMC-120D            | 100μg             |
| Mouse Anti- <b>HSC70,</b> 1F2-H5 Monoclonal Antibody  Species Reactivity: Hu/Ms/Rt                                                         | SMC-151A/B          | 50μg/200μg        |
| Rabbit Anti- <b>HSC70,</b> Polyclonal Antibody <i>Species Reactivity:</i> Hu/Hm/Rt                                                         | SPC-102C/D          | 25μg/100μg        |
| Rabbit Anti- <b>HSC70,</b> Polyclonal Antibody  Species Reactivity: Plants                                                                 | SPC-302D            | 100μΙ             |
| Rabbit Anti- <b>HSC70,</b> Polyclonal Antibody <i>Species Reactivity:</i> Fs/SIm                                                           | SPC-303D            | 100μΙ             |
| Rabbit Anti- <b>HSP70/HSC70,</b> Polyclonal Antibody <i>Species Reactivity:</i> Fs/Mm/Pl                                                   | SPC-311D            | 100μg             |
| Rabbit Anti- <b>HSP70/HSC70,</b> Polyclonal Antibody <i>Species Reactivity:</i> Fs/Hu                                                      | SPC-312D            | 100μg             |
| Human <b>HSC70</b> Recombinant Protein (Active), His-tag                                                                                   | SPR-106A/B/C        | 50μg/100μg/200μg  |
| HSC70 StressXpress® ELISA Kit                                                                                                              | SKT-106/SKT-106-480 | 96-well/5x96-well |