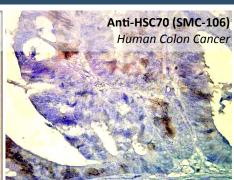

## Heat Shock Cognate 70 Antibodies, Proteins, and ELISA Kits

| Description                                                                                                                                | Catalog No.         | Size              |
|--------------------------------------------------------------------------------------------------------------------------------------------|---------------------|-------------------|
| Mouse Anti- <b>HSP70/HSC70,</b> N27F3-4 Monoclonal Antibody<br>Species Reactivity: Hu/Ms/Rt/Bv/C.el/Dg/Bg/CK/Dr/Fs/GP/Hm/Mk/Pg/Pl/Rb/Sh/Xe | SMC-104A/B          | 50μg/200μg        |
| Mouse Anti- <b>HSP70/HSC70,</b> BB70 Monoclonal Antibody<br>Species Reactivity: Hu/Ms/Rt/Sh/Dg/Bg/Bv/Fs/GP/Pg/Hm/Rb/Ck/Xe/Dr/Ys            | SMC-106A/B          | 50μg/200μg        |
| Mouse Anti- <b>HSP70/HSC70,</b> 5G1-95 Monoclonal Antibody Species Reactivity: Plants                                                      | SMC-120D            | 100μg             |
| Mouse Anti- <b>HSC70,</b> 1F2-H5 Monoclonal Antibody  Species Reactivity: Hu/Ms/Rt                                                         | SMC-151A/B          | 50μg/200μg        |
| Rabbit Anti- <b>HSC70,</b> Polyclonal Antibody <i>Species Reactivity:</i> Hu/Hm/Rt                                                         | SPC-102C/D          | 25μg/100μg        |
| Rabbit Anti- <b>HSC70,</b> Polyclonal Antibody  Species Reactivity: Plants                                                                 | SPC-302D            | 100μΙ             |
| Rabbit Anti- <b>HSC70,</b> Polyclonal Antibody <i>Species Reactivity:</i> Fs/SIm                                                           | SPC-303D            | 100μΙ             |
| Rabbit Anti- <b>HSP70/HSC70,</b> Polyclonal Antibody <i>Species Reactivity:</i> Fs/Mm/Pl                                                   | SPC-311D            | 100μg             |
| Rabbit Anti- <b>HSP70/HSC70,</b> Polyclonal Antibody <i>Species Reactivity:</i> Fs/Hu                                                      | SPC-312D            | 100μg             |
| Human <b>HSC70</b> Recombinant Protein (Active), His-tag                                                                                   | SPR-106A/B/C        | 50μg/100μg/200μg  |
| HSC70 StressXpress® ELISA Kit                                                                                                              | SKT-106/SKT-106-480 | 96-well/5x96-well |