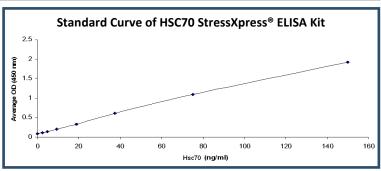

## Heat Shock Cognate 70 Antibodies, Proteins, and ELISA Kits

| Description                                                                                                                                | Catalog No.         | Size              |
|--------------------------------------------------------------------------------------------------------------------------------------------|---------------------|-------------------|
| Mouse Anti- <b>HSP70/HSC70,</b> N27F3-4 Monoclonal Antibody<br>Species Reactivity: Hu/Ms/Rt/Bv/C.el/Dg/Bg/CK/Dr/Fs/GP/Hm/Mk/Pg/Pl/Rb/Sh/Xe | SMC-104A/B          | 50μg/200μg        |
| Mouse Anti- <b>HSP70/HSC70,</b> BB70 Monoclonal Antibody<br>Species Reactivity: Hu/Ms/Rt/Sh/Dg/Bg/Bv/Fs/GP/Pg/Hm/Rb/Ck/Xe/Dr/Ys            | SMC-106A/B          | 50μg/200μg        |
| Mouse Anti- <b>HSP70/HSC70,</b> 5G1-95 Monoclonal Antibody Species Reactivity: Plants                                                      | SMC-120D            | 100μg             |
| Mouse Anti- <b>HSC70,</b> 1F2-H5 Monoclonal Antibody  Species Reactivity: Hu/Ms/Rt                                                         | SMC-151A/B          | 50μg/200μg        |
| Rabbit Anti- <b>HSC70,</b> Polyclonal Antibody <i>Species Reactivity:</i> Hu/Hm/Rt                                                         | SPC-102C/D          | 25μg/100μg        |
| Rabbit Anti- <b>HSC70,</b> Polyclonal Antibody  Species Reactivity: Plants                                                                 | SPC-302D            | 100μΙ             |
| Rabbit Anti- <b>HSC70,</b> Polyclonal Antibody <i>Species Reactivity:</i> Fs/SIm                                                           | SPC-303D            | 100μΙ             |
| Rabbit Anti- <b>HSP70/HSC70,</b> Polyclonal Antibody <i>Species Reactivity:</i> Fs/Mm/Pl                                                   | SPC-311D            | 100μg             |
| Rabbit Anti- <b>HSP70/HSC70,</b> Polyclonal Antibody <i>Species Reactivity:</i> Fs/Hu                                                      | SPC-312D            | 100μg             |
| Human <b>HSC70</b> Recombinant Protein (Active), His-tag                                                                                   | SPR-106A/B/C        | 50μg/100μg/200μg  |
| HSC70 StressXpress® ELISA Kit                                                                                                              | SKT-106/SKT-106-480 | 96-well/5x96-well |