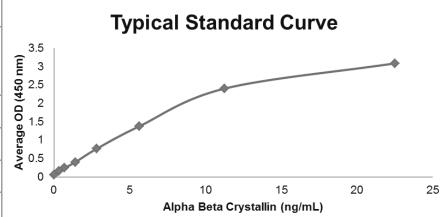

| Kit Specifications  |                                                  |
|---------------------|--------------------------------------------------|
| Species Reactivity: | Human                                            |
| Sample Type:        | Cell Lysates<br>Tissue Extracts<br>Serum Samples |
| Sensitivity:        | 0.009 ng/ml                                      |
| Assay Range:        | 0.352-22.5 ng/ml                                 |
| Incubation Time:    | 30 minutes                                       |
| Storage Temp:       | 4°C                                              |
| Shipping Temp:      | 4°C                                              |

StressMarq Biosciences is pleased to provide you with StressMarq's StressXpress® Alpha B Crystallin ELISA Kit. The alpha-crystallins are major water-soluble lens structural proteins of the vertebrate eye that are related to the small heat shock protein family. The alpha-crystallins possess structural and functional similarities with Hsp25 and Hsp27 StressMarq's Alpha B Crystallin ELISA Kit is specific for human Alpha B Crystallin. It can be used in cell lysates, tissue extracts and serum samples. Our ELISA kit has a typical assay range of 90-1.41ng/mL.